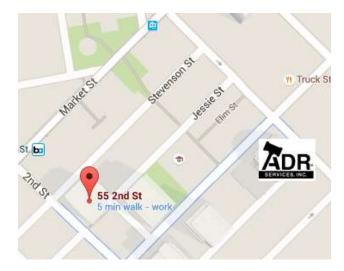

#### **55 2nd Street Parking**

(Between Mission and Market Street) Mon-Fri – 6 a.m. – 8 p.m. \$2.40 every hour or \$9.60 for 4 hours \$24 full day