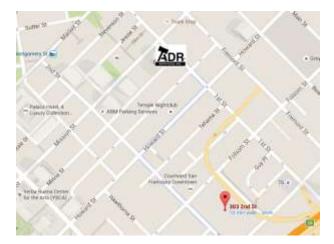

# **303 2nd Street Garage**

(Between Folsom and Harrison) Mon-Fri – 5 a.m. – 9 p.m. \$3 every 20 mins, \$30 Full Day \$18 early bird