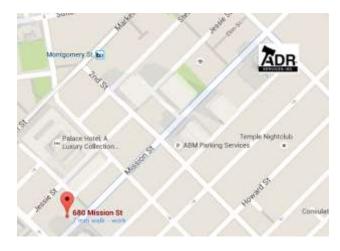

# Paramount Garage - 680 Mission Street

(Between Mission and Jessie Street) Mon-Sun – 24 Hours \$17.50 - 2 hours, \$24 - 12 hours, \$35 - 24 Hours \$28 early bird