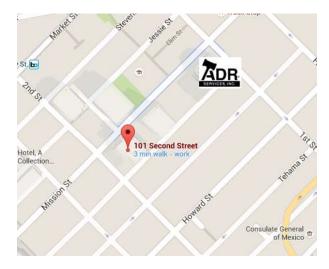

#### **101 Second Street Parking**

(Minna Street, between 1st and 2nd Street) Mon-Fri – 7 a.m. – 7:00 p.m. \$2.25 every hour or \$9 for 4 hours \$22.50 full day