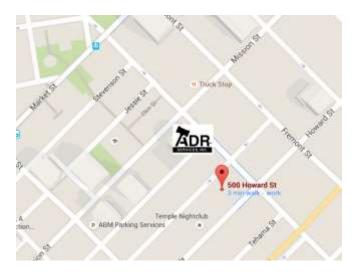

## **500 Howard Street Garage**

(Natoma Street between 1st Street and 2nd Street) Mon-Fri – 6:30 a.m. – 6:30 p.m. \$24 full day \$20 early bird