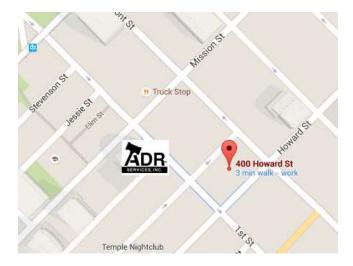

#### **400 Howard Street Garage**

(Natoma Street between 1st Street and Fremont) Mon-Fri – 5 a.m. – 8:00 p.m. \$2.50 every hour or \$9.50 for 4 hours \$25 full day