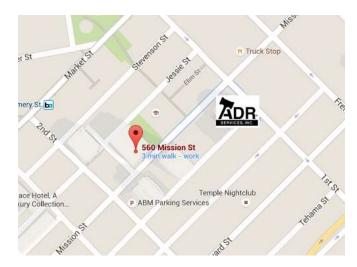

## **560 Mission Street Parking**

(Between 1st Street and Second Street) Mon-Fri – 4 a.m. – 8:00 p.m. \$2.50 every hour or \$10 for 4 hours \$25 full day